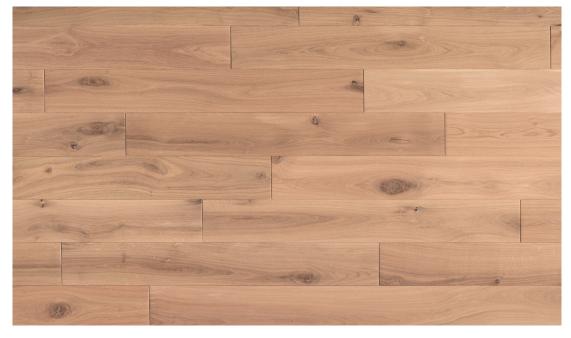

## **GRADING DESCRIPTION**

Texture Grading Colour variation Knots Sound knots Unsound knots Bark Sapwood End crack Surface crack Insect hole Decay Blue/yellow stain Sound heart Machine marks Slightly brushed Very rustic Medium  $\emptyset \le 50$ mm  $\emptyset \le 30$ mm Not allowed Max 1/3 of plank Length max. of 5 cm; width 1 mm Width 1 mm, no limit in length Not allowed Not allowed Not allowed Allowed Not allowed

### THIS PICTURE IS AN INDICATION OF THE GRADING AS DESCRIBED